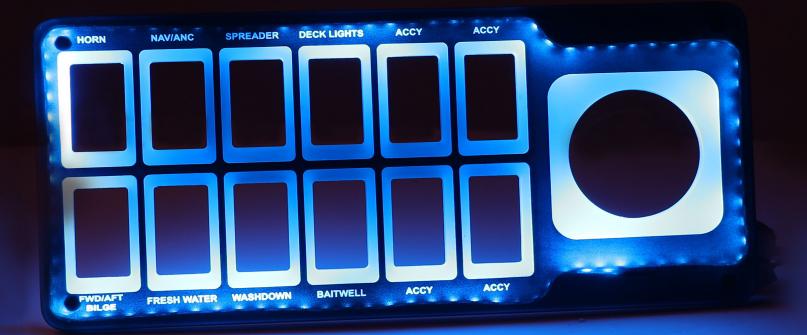

## MATERIALS FOR BACKLIT PANELS AND DASHBOARDS

Whether you're looking for a product for a back-lit dashboard application or a unique reverse-lit sign, Rowmark has the knowledge and experience to get you the perfect product. We offer in-stock products for quick turn-around times and the ability to custom manufacture sheet to your specifications.

## LaserMax<sup>®</sup> Reverse Light Blockers @@9@@@@

Create striking, crisp images with LaserMax<sup>®</sup> Reverse Light Blockers. This product is perfect for applications that require images to be protected subsurface, allowing for a smooth top surface that can be easily cleaned. Ideal for both indoor and outdoor applications.