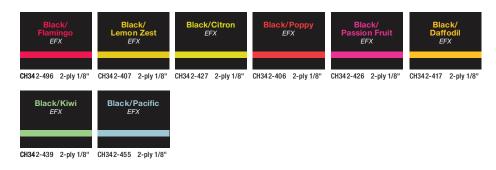

## **ColorHues® EFX**

Bring your project brilliance to light with ColorHues<sup>®</sup> EFX cell cast acrylics! This two-ply decorative sheet material is available in black over eight of Rowmark's most popular translucent ColorHues<sup>®</sup> colors. ColorHues<sup>®</sup> EFX is perfect for creating beautiful backlit signage with colorful effects and is front-engravable. Ideal for both indoor and outdoor applications.