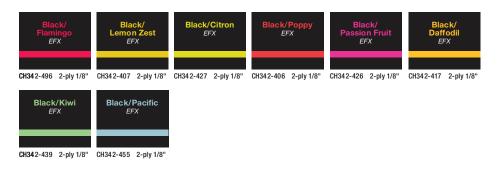

## ColorHues® EFX

Bring your project brilliance to light with ColorHues® EFX cell cast acrylics! This two-ply decorative sheet material is available in black over eight of Rowmark's most popular translucent ColorHues® colors. ColorHues® EFX is perfect for creating beautiful backlit signage with colorful effects and is front-engravable. Ideal for both indoor and outdoor applications.