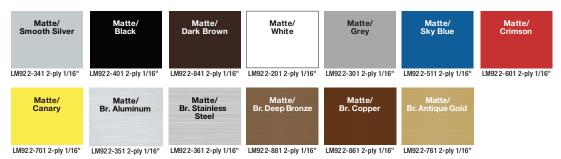

## LaserMax® Reverse Light Blockers (2) (9) (19) (20) (20)

Create striking, crisp images with LaserMax® Reverse Light Blockers. This product is perfect for applications that require images to be protected subsurface, allowing for a smooth top surface that can be easily cleaned. Ideal for both indoor and outdoor applications.